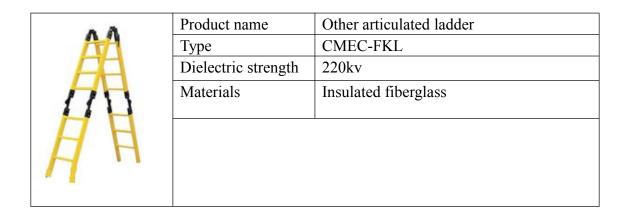

| 14.5                  |

## Hebei-CMEC Metals & Machinery I/E Corp.

| Product name        | Single step extension ladder                                             |  |
|---------------------|--------------------------------------------------------------------------|--|
| Type                | CMEC-FESD                                                                |  |
| Dielectric strength | 220kv                                                                    |  |
| Materials           | Insulated fiberglass                                                     |  |
| Advantages          | This kind of ladder needs little space but could meet your height needs. |  |
|                     | Type Dielectric strength Materials                                       |  |





If you need any types of ladders, you could contact us and we will offer you the best service and timely reply.