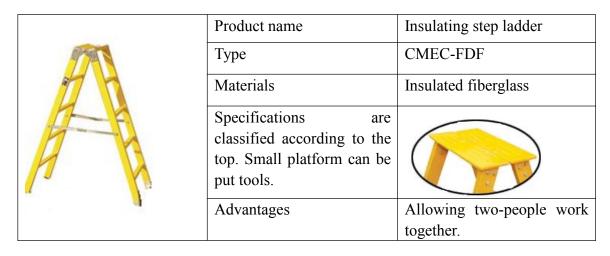

|  | Product name        | Insulating A-platform ladder              |  |  |
|--|---------------------|-------------------------------------------|--|--|
|  | Type                | CMEC-FDH                                  |  |  |
|  | Dielectric strength | 220kv                                     |  |  |
|  | materials           | Insulated fiberglass                      |  |  |
|  | Advantages          | There is platform with midrail.It is more |  |  |
|  |                     | convenient than elevating                 |  |  |
|  |                     | platform and safer than                   |  |  |
|  |                     | normal ladder.                            |  |  |