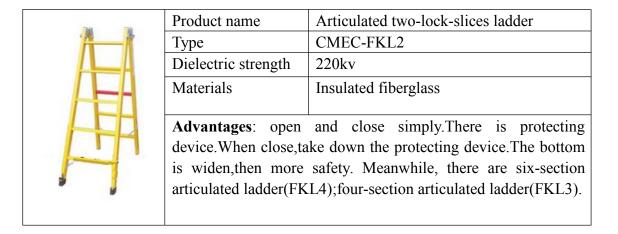

| 14.5                  |

## Hebei-CMEC Metals & Machinery I/E Corp.

| Product name        | Single step extension ladder                                             |  |
|---------------------|--------------------------------------------------------------------------|--|
| Type                | CMEC-FESD                                                                |  |
| Dielectric strength | 220kv                                                                    |  |
| Materials           | Insulated fiberglass                                                     |  |
| Advantages          | This kind of ladder needs little space but could meet your height needs. |  |
|                     | Type Dielectric strength Materials                                       |  |





If you need any types of ladders, you could contact us and we will offer you the best service and timely reply.